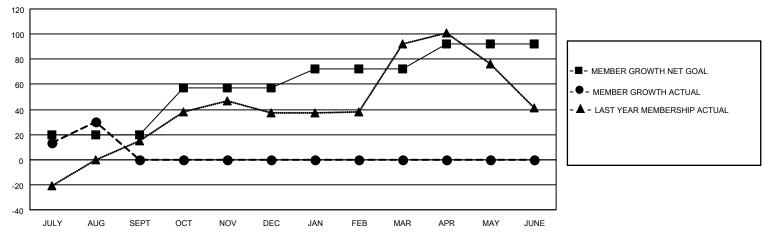

### GOALS AND ACTUAL MEMBERS CUMULATIVE

| DROPPED CLUBS: 0 |    | 8 CLUBS OF 32 ADDED 1 OR  | GENDER DISTRIBUTION       |              |  |
|------------------|----|---------------------------|---------------------------|--------------|--|
|                  |    | MORE NEW MEMBERS          | MALE 592 (50.04%)         |              |  |
|                  |    |                           | FEMALE                    | 590 (49.87%) |  |
| DROPPED MEMBERS  |    |                           | NON BINARY                | 0 (0.00%)    |  |
| <u> </u>         |    |                           | PREFER NOT TO ANSWER      | 1 (0.08%)    |  |
| DECEASED         | 2  |                           |                           | ,            |  |
| CLUB CANCELLED   | 0  | CLICK HERE FOR CUMULATIVE | TOTAL FAMILY UNIT MEMBERS | 230          |  |
| OTHER            | 11 | MEMBERSHIP DATA           |                           |              |  |
| TOTAL            | 13 |                           | FAMILY MEMBERS PAYING HAI | F DUES 119   |  |
|                  |    |                           |                           |              |  |